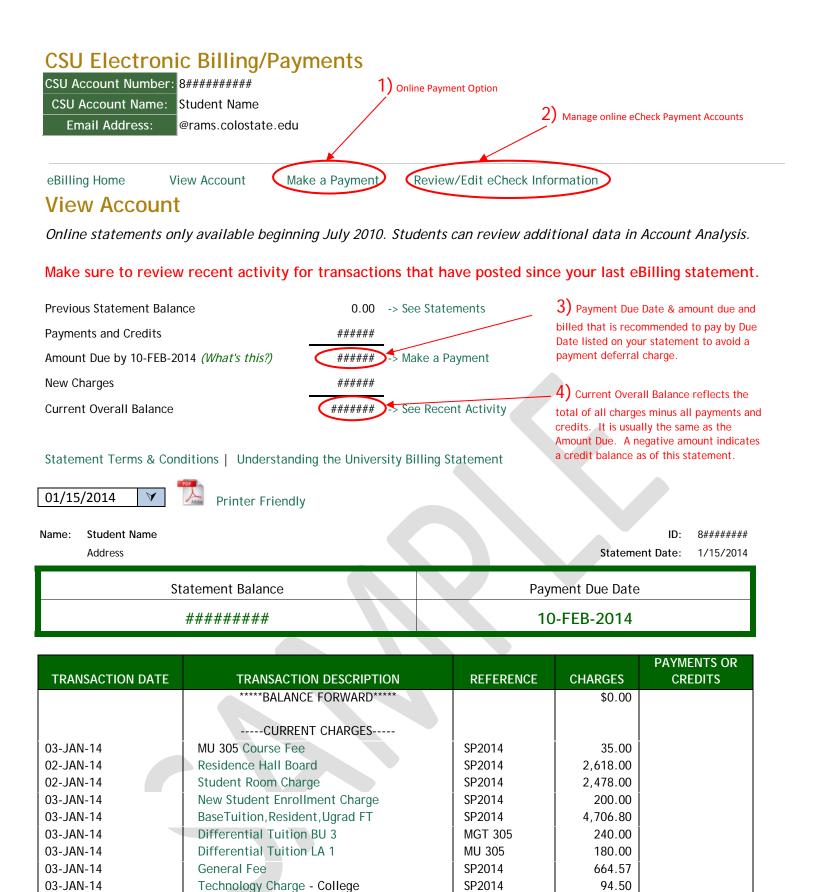

03-JAN-14

03-JAN-14

03-JAN-14

03-JAN-14

03-JAN-14

STATEMENT MESSAGE

Note: Your session will expire after 20 minutes of inactivity. For questions on your student account call 970-491-6321 For questions on your commercial (non-student) account call 970-491-2697 Monday - Friday 7:30am - 4:30pm. For technical or payment issues email: bfs\_ebilling@mail.colostate.edu